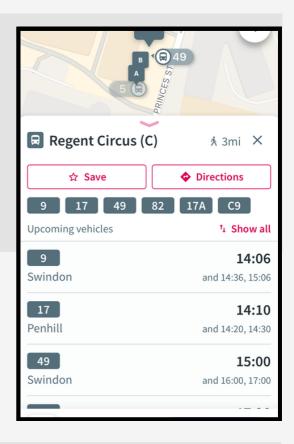

### UK BUS CHECKER

The UK Bus checker app allows you to plan journeys, see real-time bus information and buy mobile tickets all in one place, for buses right across Great Britain.

Handy if you get out and about, but there are a lot of ads on the app