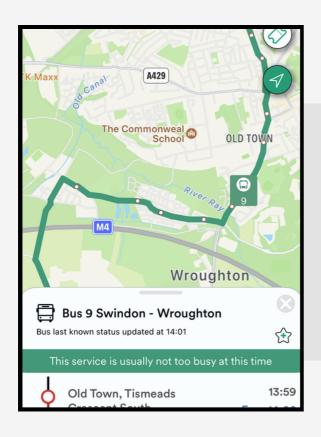

#### **STAGECOACH**

Stagecoach buses can be tracked on a live map, plus there is journey planning, live bus information and mobile bus tickets.