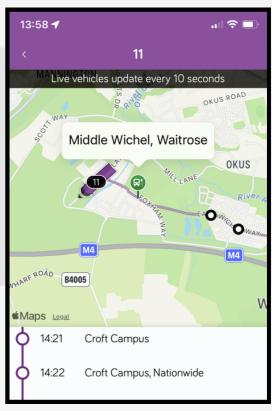

#### **SWINDON BUS**

From journey planning, tracking your bus on a map, viewing live times, buying tickets, as well as being able to customise the app to show all of your favourites, stops, trips and tickets.