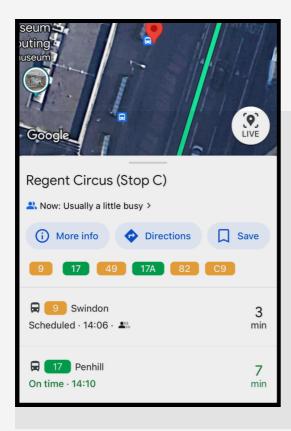

## GOOGLE MAPS

Many people have Google maps on their phone and if you zoom into a map, you can see bus stops as little blue icons. By clicking these, you can get information about the buses that use the stop and when the next one is due.